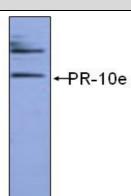

## DATA

WB (1:1000) analysis of protein PR-10e expression in rice (CV. 9311) flag leaf at the flowering stage with Anti-PR-10e (AbP80170-A-SE).

For Research Use Only This product is intended to be used for research purposes only. It is not to be used for drug or diagnostic purposes nor is it intended for human use. Beijing Protein Innovation products may not be resold, modified for resale, or used to manufacture commercial products without written approval of Beijing Protein Innovation.