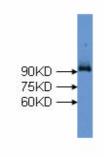

## DATA

WB (1:500) analysis of protein OsM3K-E14 expression in rice (CV. 9311) stem at the tillering stage with Anti-OsM3K-E14 (AbP80172-A-SE).

For Research Use Only This product is intended to be used for research purposes only. It is not to be used for drug or diagnostic purposes nor is it intended for human use. Beijing Protein Innovation products may not be resold, modified for resale, or used to manufacture commercial products without written approval of Beijing Protein Innovation.