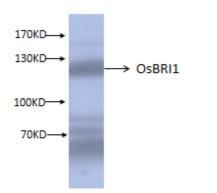

WB (1:500) analysis of protein OsBRI1 expression in rice seedling with Anti-OsBRI1 (AbP80188-A-SE).

For Research Use Only This product is intended to be used for research purposes only. It is not to be used for drug or diagnostic purposes nor is it intended for human use. Beijing Protein Innovation products may not be resold, modified for resale, or used to manufacture commercial products without written approval of Beijing Protein Innovation.