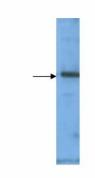

WB (1:500) analysis of protein OsMYB-11 expression in rice (CV. 9311) seed at the maturing stage with Anti-OsMYB-11 (AbP80198-A-SE).

For Research Use Only This product is intended to be used for research purposes only. It is not to be used for drug or diagnostic purposes nor is it intended for human use. Beijing Protein Innovation products may not be resold, modified for resale, or used to manufacture commercial products without written approval of Beijing Protein Innovation.