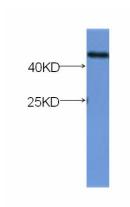

## DATA

WB (1:1000) analysis of protein OsMYB-27 expression in rice (CV. 9311) shoot at the seedling stage with Anti-OsMYB-27 (AbP80204-A-SE).

For Research Use Only This product is intended to be used for research purposes only. It is not to be used for drug or diagnostic purposes nor is it intended for human use. Beijing Protein Innovation products may not be resold, modified for resale, or used to manufacture commercial products without written approval of Beijing Protein Innovation.