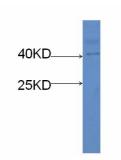

DATA

WB (1:1000) analysis of protein OsMYB-28 expression in rice (CV. 9311) flag leaf at the booting stage with Anti-OsMYB-28 (AbP80205-A-SE).

For Research Use Only This product is intended to be used for research purposes only. It is not to be used for drug or diagnostic purposes nor is it intended for human use. Beijing Protein Innovation products may not be resold, modified for resale, or used to manufacture commercial products without written approval of Beijing Protein Innovation.