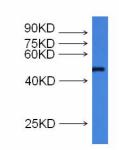

DATA

WB (1:500) analysis of protein OsMYB-61 expression in rice (CV. 9311) flag leaf at the maturing stage with Anti-OsMYB-61 (AbP80213-A-SE).

For Research Use Only This product is intended to be used for research purposes only. It is not to be used for drug or diagnostic purposes nor is it intended for human use. Beijing Protein Innovation products may not be resold, modified for resale, or used to manufacture commercial products without written approval of Beijing Protein Innovation.