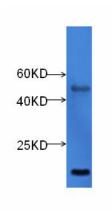

DATA

WB (1:500) analysis of protein OsMADS50 expression in rice (CV. 9311) leaf at tillering stage with Anti-OsMADS50 (AbP80217-A-SE).

For Research Use Only This product is intended to be used for research purposes only. It is not to be used for drug or diagnostic purposes nor is it intended for human use. Beijing Protein Innovation products may not be resold, modified for resale, or used to manufacture commercial products without written approval of Beijing Protein Innovation.