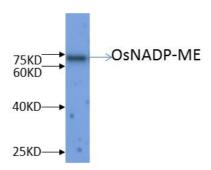

## DATA

WB (1:1000) analysis of protein OsNADP-ME expression in rice (CV. 9311) stem at the tillering stage with Anti-OsNADP-ME (AbP80250-A-SE).

For Research Use Only This product is intended to be used for research purposes only. It is not to be used for drug or diagnostic purposes nor is it intended for human use. Beijing Protein Innovation products may not be resold, modified for resale, or used to manufacture commercial products without written approval of Beijing Protein Innovation.