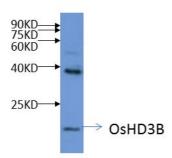

## DATA

WB (1:500) analysis of protein OsHD3B expression in rice (CV. 9311) flag leaf at the booting stage with Anti-OsHD3B (AbP80251-A-SE).

For Research Use Only This product is intended to be used for research purposes only. It is not to be used for drug or diagnostic purposes nor is it intended for human use. Beijing Protein Innovation products may not be resold, modified for resale, or used to manufacture commercial products without written approval of Beijing Protein Innovation.