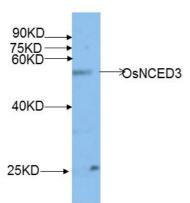

## DATA

WB (1:1000) analysis of protein OsNCED3 expression in rice (CV. 9311) flag leaf at the maturing stage with Anti-OsNCED3 (AbP80256-A-SE).

For Research Use Only This product is intended to be used for research purposes only. It is not to be used for drug or diagnostic purposes nor is it intended for human use. Beijing Protein Innovation products may not be resold, modified for resale, or used to manufacture commercial products without written approval of Beijing Protein Innovation.