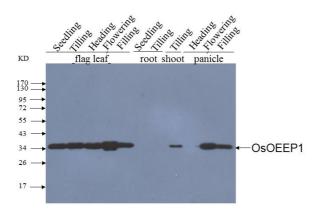

## DATA

WB (1:5000) analysis of protein OsOEEP1 expression in rice (CV. 9311) tissues with Anti-OsOEEP1 (AbP80258-A-SE).

For Research Use Only This product is intended to be used for research purposes only. It is not to be used for drug or diagnostic purposes nor is it intended for human use. Beijing Protein Innovation products may not be resold, modified for resale, or used to manufacture commercial products without written approval of Beijing Protein Innovation.