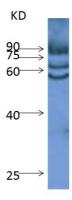

## DATA

WB (1:500) analysis of protein Anti-OsHD1 expression in rice (CV. 9311) roots at the seedling stage with Anti-OsHD1 (AbP80272-A-SE).

For Research Use Only This product is intended to be used for research purposes only. It is not to be used for drug or diagnostic purposes nor is it intended for human use. Beijing Protein Innovation products may not be resold, modified for resale, or used to manufacture commercial products without written approval of Beijing Protein Innovation.