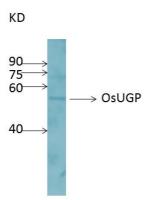

## DATA

WB (1:1000) analysis of protein Anti-OsUGP expression in rice (CV. 9311) stem at the tillering stage with Anti-OsUGP (AbP80276-A-SE).

For Research Use Only This product is intended to be used for research purposes only. It is not to be used for drug or diagnostic purposes nor is it intended for human use. Beijing Protein Innovation products may not be resold, modified for resale, or used to manufacture commercial products without written approval of Beijing Protein Innovation.