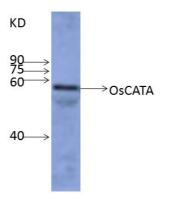

## DATA

WB (1:1000) analysis of protein Anti-OsCATA expression in rice (CV. 9311) flag leaf at the maturing stage with Anti-OsCATA (AbP80279-A-SE).

For Research Use Only This product is intended to be used for research purposes only. It is not to be used for drug or diagnostic purposes nor is it intended for human use. Beijing Protein Innovation products may not be resold, modified for resale, or used to manufacture commercial products without written approval of Beijing Protein Innovation.