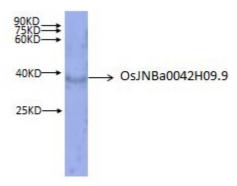

## DATA

WB (1:1000) analysis of protein OsJNBa0042H09.9 expression in rice (CV. 9311) tassel at the flowering stage with Anti-OsJNBa0042H09.9 (AbP80305-A-SE).

For Research Use Only This product is intended to be used for research purposes only. It is not to be used for drug or diagnostic purposes nor is it intended for human use. Beijing Protein Innovation products may not be resold, modified for resale, or used to manufacture commercial products without written approval of Beijing Protein Innovation.