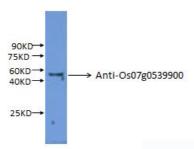

## DATA

WB (1:500) analysis of protein 07g0539900 expression in rice (CV. 9311) panicles at the flowering stage with Anti-07g0539900 (AbP80309-A-SE).

For Research Use Only This product is intended to be used for research purposes only. It is not to be used for drug or diagnostic purposes nor is it intended for human use. Beijing Protein Innovation products may not be resold, modified for resale, or used to manufacture commercial products without written approval of Beijing Protein Innovation.