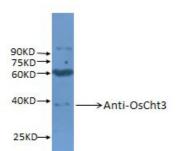

## DATA

WB (1:1000) analysis of protein OsCht3 expression in rice (CV. 9311) flag leaf at the flowering stage with Anti-OsCht3 (AbP80311-A-SE).

For Research Use Only This product is intended to be used for research purposes only. It is not to be used for drug or diagnostic purposes nor is it intended for human use. Beijing Protein Innovation products may not be resold, modified for resale, or used to manufacture commercial products without written approval of Beijing Protein Innovation.