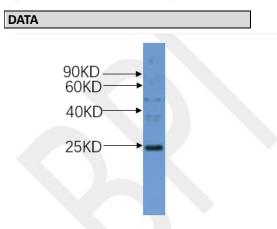

WB (1:500) analysis of protein Os05g0494200 expression in rice (CV. 9311) leaf at the tillering stage with Anti-Os05g0494200 Antibody (AbP80322-A-SE).

For Research Use Only This product is intended to be used for research purposes only. It is not to be used for drug or diagnostic purposes nor is it intended for human use. Beijing Protein Innovation products may not be resold, modified for resale, or used to manufacture commercial products without written approval of Beijing Protein Innovation.