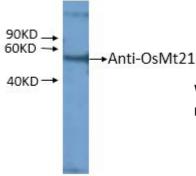

# DATA

WB (1:500) analysis of protein OsMt21 expression in rice (CV. 9311) aerial part at the seedling stage with Anti-OsMt21 (AbP80329-A-SE).

For Research Use Only This product is intended to be used for research purposes only. It is not to be used for drug or diagnostic purposes nor is it intended for human use. Beijing Protein Innovation products may not be resold, modified for resale, or used to manufacture commercial products without written approval of Beijing Protein Innovation.