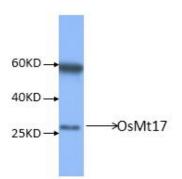

## DATA

WB (1:1000) analysis of protein OsMt17 expression in rice (CV. 9311) flag leaf at the maturation stage with Anti-OsMt17 (AbP80333-A-SE).

For Research Use Only This product is intended to be used for research purposes only. It is not to be used for drug or diagnostic purposes nor is it intended for human use. Beijing Protein Innovation products may not be resold, modified for resale, or used to manufacture commercial products without written approval of Beijing Protein Innovation.