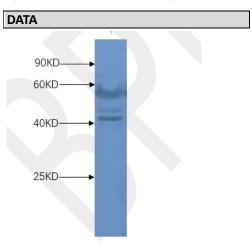

WB (1:1000) analysis of OsGUN4 protein expression in rice (CV. 9311) flag leaf at the booting stage with

Anti=OsGUN4 Antibody (AbP80356-A-SE).

For Research Use Only This product is intended to be used for research purposes only. It is not to be used for drug or diagnostic purposes nor is it intended for human use. Beijing Protein Innovation products may not be resold, modified for resale, or used to manufacture commercial products without written approval of Beijing Protein Innovation.