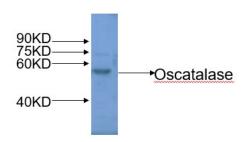

## DATA

WB (1:1000) analysis of protein Oscatalase expression in rice (CV. 9311) flag leaf at the maturing stage with Anti-Oscatalase (AbP80396-A-SE)

For Research Use Only This product is intended to be used for research purposes only. It is not to be used for drug or diagnostic purposes nor is it intended for human use. Beijing Protein Innovation products may not be resold, modified for resale, or used to manufacture commercial products without written approval of Beijing Protein Innovation.