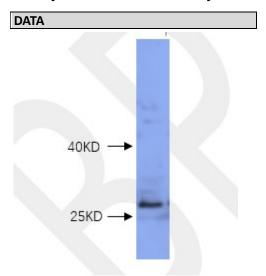

WB (1:1000) analysis of OsGF14E protein expression in rice (CV. 9311) leaf at the tillering stage with Anti-OsGF14E Antibody (AbP80406-A-SE).

For Research Use Only This product is intended to be used for research purposes only. It is not to be used for drug or diagnostic purposes nor is it intended for human use. Beijing Protein Innovation products may not be resold, modified for resale, or used to manufacture commercial products without written approval of Beijing Protein Innovation.