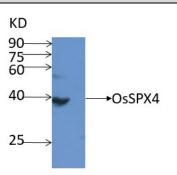

## DATA

WB (1:250) analysis of protein OsSPX4 expression in rice (CV. 9311) seed at the maturing stage with Anti-OsSPX4 (AbP80417-A-SE)

For Research Use Only This product is intended to be used for research purposes only. It is not to be used for drug or diagnostic purposes nor is it intended for human use. Beijing Protein Innovation products may not be resold, modified for resale, or used to manufacture commercial products without written approval of Beijing Protein Innovation.