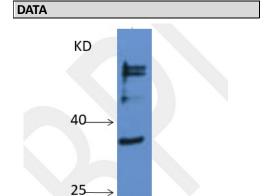

WB (1:500) analysis of protein Os11g0558200 expression in rice (CV. 9311) seeds at the maturing stage with Anti-Os11g0558200 (AbP80423-A-SE)

For Research Use Only This product is intended to be used for research purposes only. It is not to be used for drug or diagnostic purposes nor is it intended for human use. Beijing Protein Innovation products may not be resold, modified for resale, or used to manufacture commercial products without written approval of Beijing Protein Innovation.