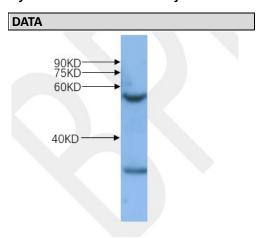

WB (1:1000) analysis of protein OsEIL1A expression in rice (CV. 9311) leaf at the tillering stage with Anti-OsEIL1A Antibody (AbP80428-A-SE).

For Research Use Only This product is intended to be used for research purposes only. It is not to be used for drug or diagnostic purposes nor is it intended for human use. Beijing Protein Innovation products may not be resold, modified for resale, or used to manufacture commercial products without written approval of Beijing Protein Innovation.