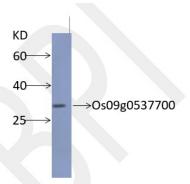

WB (1:2500) analysis of protein Os09g0537700 expression in rice (CV. 4021) leaf with Anti-Os09g0537700 (AbP80435-A-SE)

For Research Use Only This product is intended to be used for research purposes only. It is not to be used for drug or diagnostic purposes nor is it intended for human use. Beijing Protein Innovation products may not be resold, modified for resale, or used to manufacture commercial products without written approval of Beijing Protein Innovation.