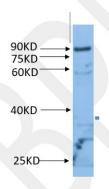

## DATA

WB (1:1000) analysis of protein 0s03g02160 expression in rice (CV. 9311) stem at the tillering stage with Anti-0s03g02160 (AbP80459-A-SE).

For Research Use Only This product is intended to be used for research purposes only. It is not to be used for drug or diagnostic purposes nor is it intended for human use. Beijing Protein Innovation products may not be resold, modified for resale, or used to manufacture commercial products without written approval of Beijing Protein Innovation.