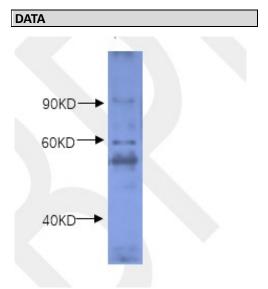

WB (1:350) analysis of Os05g0465800 protein expression in rice (CV. 9311) flag leaf at the maturing stage with Anti=Os05g0465800 Protein Antibody (AbP80468-A-SE).

For Research Use Only This product is intended to be used for research purposes only. It is not to be used for drug or diagnostic purposes nor is it intended for human use. Beijing Protein Innovation products may not be resold, modified for resale, or used to manufacture commercial products without written approval of Beijing Protein Innovation.