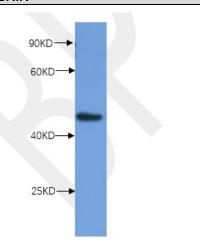

## DATA

WB (1:1000) analysis of OsCIPK19 protein expression in rice (CV. 9311) shoot at the seedling stage with

Anti=OsCIPK19 Antibody (AbP80790-A-SE).

For Research Use Only This product is intended to be used for research purposes only. It is not to be used for drug or diagnostic purposes nor is it intended for human use. Beijing Protein Innovation products may not be resold, modified for resale, or used to manufacture commercial products without written approval of Beijing Protein Innovation.