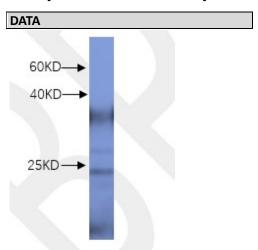

WB (1:1000) analysis of Os05g0503100 protein expression in rice (CV. 9311) flag leaf at the maturing stage with Anti=Os05g0503100 Protein Antibody (AbP80792-A-SE).

For Research Use Only This product is intended to be used for research purposes only. It is not to be used for drug or diagnostic purposes nor is it intended for human use. Beijing Protein Innovation products may not be resold, modified for resale, or used to manufacture commercial products without written approval of Beijing Protein Innovation.