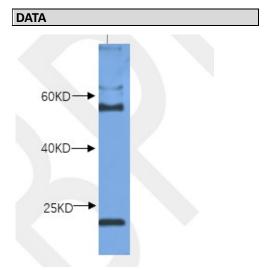

WB (1:500) analysis of OsWRKY19 protein expression in rice (CV. 9311) root at the seedling stage with

Anti=OsWRKY19 Antibody (AbP80796-A-SE).

For Research Use Only This product is intended to be used for research purposes only. It is not to be used for drug or diagnostic purposes nor is it intended for human use. Beijing Protein Innovation products may not be resold, modified for resale, or used to manufacture commercial products without written approval of Beijing Protein Innovation.