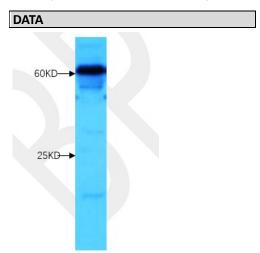

WB (1:500) analysis of 0s05g0542300 protein expression in rice (CV. 9311) leaf at the tillering stage with

Anti=Os05g0542300 Protein Antibody (AbP80801-A-SE).

For Research Use Only This product is intended to be used for research purposes only. It is not to be used for drug or diagnostic purposes nor is it intended for human use. Beijing Protein Innovation products may not be resold, modified for resale, or used to manufacture commercial products without written approval of Beijing Protein Innovation.