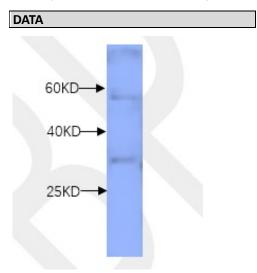

WB (1:500) analysis of OsWRKY7 protein expression in rice (CV. 9311) seed at the maturing stage with

### Anti=OsWRKY7 Antibody (AbP80803-A-SE).

For Research Use Only This product is intended to be used for research purposes only. It is not to be used for drug or diagnostic purposes nor is it intended for human use. Beijing Protein Innovation products may not be resold, modified for resale, or used to manufacture commercial products without written approval of Beijing Protein Innovation.