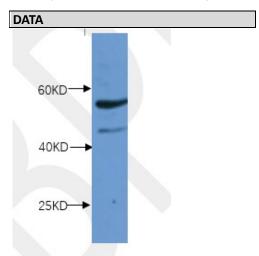

WB (1:1000) analysis of 0s05g0593100 protein expression in rice (CV. 9311) seed at the maturing stage

with Anti=0s05g0593100 Protein Antibody (AbP80804-A-SE).

For Research Use Only This product is intended to be used for research purposes only. It is not to be used for drug or diagnostic purposes nor is it intended for human use. Beijing Protein Innovation products may not be resold, modified for resale, or used to manufacture commercial products without written approval of Beijing Protein Innovation.