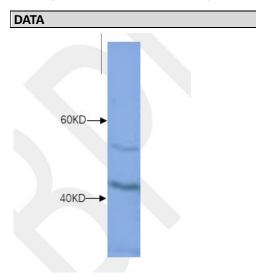

WB (1:1000) analysis of 0s05g0595200 protein expression in rice (CV. 9311) fringe at the flowering stage

#### with Anti=0s05g0595200 Protein Antibody (AbP80805-A-SE).

For Research Use Only This product is intended to be used for research purposes only. It is not to be used for drug or diagnostic purposes nor is it intended for human use. Beijing Protein Innovation products may not be resold, modified for resale, or used to manufacture commercial products without written approval of Beijing Protein Innovation.