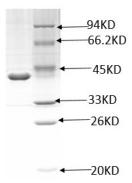

Vector: pET30a Tag : 6\* His

Molecular Weight: 43kD Concentration: 1.0mg/ml

Storage buffer: 10mM Tris-HCl(pH8.0), 300mM imidazole, 500mM NaCl,10%Glycerin Purity: greater than 90% (analysis by SDS-PAGE Coomassie brilliant blue stained gel)

## DATA

12% SDS-PAGE of recombinant PMI/manA protein

For Research Use Only This product is intended to be used for research purposes only. It is not to be used for drug or diagnostic purposes nor is it intended for human use. Beijing Protein Innovation products may not be resold, modified for resale, or used to manufacture commercial products without written approval of Beijing Protein Innovation.