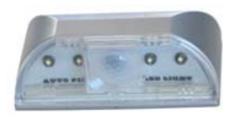

## L0403 Auto PIR keyhole led light

## Introduction

This induction lamp was the first automatic lighting product applied to door, cabinet locks, financial library and safe box. The light comes on automatically to illuminate the keyhole as you approach. making safe entry into your home. No more fumbling by your door in the dark, mountable light with built-in PIR sensor.

## **Specification**

| Item             | Parameters       |
|------------------|------------------|
| LED quantity     | 4PCS             |
| LED life         | 80000H           |
| Delay time       | 5-7 seconds      |
| Sensor distance  | 3M               |
| Sensor angle     | 60°              |
| Stand by current | <0.35mA          |
| Work current     | <60mA            |
| Battery          | "LR06"(AA) 1PCS  |
| size             | L*W*H:81*46*30mm |