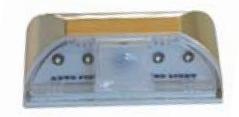

## L0403 Auto PIR keyhole led light

## Introduction

This induction lamp was the first automatic lighting product applied to door, cabinet locks, financial library and safe box. The light comes on automatically to illuminate the keyhole as you approach. making safe entry into your home. No more fumbling by your door in the dark, mountable light with built-in PIR sensor.

## **Specification**

| Item             | Parameters       |
|------------------|------------------|
| LED quantity     | 4PCS             |
| LED life         | 80000H           |
| Delay time       | 5-7 seconds      |
| Sensor distance  | 3M               |
| Sensor angle     | 60°              |
| Stand by current | <0.35mA          |
| Work current     | <60mA            |
| Battery          | "LR06"(AA) 1PCS  |
| size             | L*W*H:81*46*30mm |