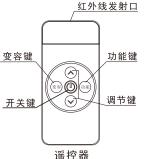

c.通电后若处于加热状态则不进入屏保。

(7) 防冻功能:

系统通电后(不管是否开机),只要热水器内部水温≤5℃时则自行启动电热管进入 加热状态,加热至10℃时即停止,以防止因冰冻而损坏热水器。

- 4. 遥控器操作
- 为方便用户操作,产品随机配带磁性的红外遥控器,其背部具有磁性,可吸附于电热水器的金属外壳上,外观如右图。
- (2) 遥控器上的图标"变容"、"功能"、"♂"与操作板上的"变容"、"功能"、"开关"键一一对应。 "∧"、 "√"是调节键的分解, "∧"为上调, "√"为下调。