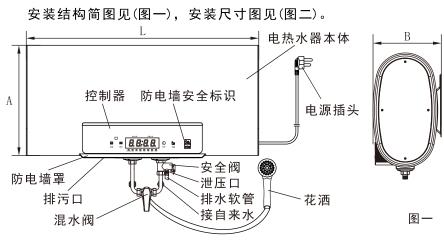

### 四、安装方法

本电热水器必须由本公司售后部门所属的安装人员或其指定的专业安装人员进行安

- 装。
- 1. 安装准备
- (1) 专业安装人员备齐安装工具和必要的计量合格的检验仪器。
- (2) 检查电热水器是否完好,随机文件和附件是否齐全。
- (3) 仔细阅读本说明书,了解待装电热水器的功能、使用方法、安装要求和安装方法。
- (4)检查用户的电源,必须使用220V~/50Hz的电源,电热水器的电气连接一般应采用专用 分支电路,其容量应大于电热水器最大电流值的1.5倍;单独固定插座的位置应置于不 会产生触电危险的安全位置,且水不能喷溅到的地方,通过视检并用专用测量装置(相 位仪、试电笔、接地电阻仪等)检查电热水器使用的单独固定插座,确保火线和零线的 安装正确、接地可靠;详细检查电能表、电线和单独固定插座容量等是否满足电热水 器的要求;用压力表检查水管自来水的水压,若自来水水压大于0.7MPa时,则在进水 管道上需安装减压阀。
- (5)协助用户选定电热水器的安装位置:避开易燃气体发生泄漏的地方或有强烈腐蚀气体的环境;避开强电、强磁场直接作用的地方;避开阳光直射、雨淋、风吹的地方;尽量避开易产生振动的地方;尽量缩短电热水器与取水点之间的距离,以减少管路热量损失;装机附近必须有足够排水量的地漏,以免无法排水;为便于日后维修、保养、移机等,电热水器安装位置必须预留出一定的空间;安装面的承载能力应不低于电热水器注满水后总质量的4倍,否则用户需要在电热水器下方加装支撑托架,以确保安全。

- (5) 把弯钩膨胀螺栓插入孔中,旋紧并使挂钩向上。
- (6)将电热水器抬起,使两壁挂的两个方孔对准两个弯钩膨胀螺栓的弯钩挂牢,并检查弯 钩膨胀螺栓是否有松动,确保电热水器安装牢固。
- (7)将安全阀、排水软管、混水阀、自来水进水管、花洒等与电热水器连接好(接头处装密 封圈),如(图一)。
- (8) 在墙壁上合适位置将机身上外露的接线环用膨胀螺栓固定,注意不要与安装电热水器 的弯钩膨胀螺栓及电热水器连在一起(如图二)。

注意:

- ① 出厂原装标识0.75MPa的安全阀应安装在进水口接头上(如图一),其箭头指向与电热水器进水流动方向一致(如图三),安全阀进水口处需安装带网密封垫片;同时安装安全阀泄压口排水软管,应保持向下倾斜状态,并安装在无霜的环境中,再将其延伸到地漏处,保持与大气相通,妥善固定防止排出热水或蒸汽烫伤。安全阀可防止内胆压力超过额定压力0.1MPa,若内胆压力过高,则安全阀自动开启,从其泄压口向外排水以释放压力。
- ② 连接电热水器的水管必须能耐压0.8MPa和耐温100℃以上(建议用硬金属水管),接头处 缠绕密封胶带以保证密封。
- ③ 用水处应可通畅排水。

力诺瑞特

- ④ 正常使用情况下,应定期打开安全阀(图 三)手柄,以去掉碳酸钙沉积,方法是: 将排泄手柄向上扳动至水平位置,若有 水从泄压口流出,则证明没有堵塞;如 无水流出,注意须将排泄手柄复位,并 通知我司维修人员检修。
- (9) 用户若想多路供水可按(图四)方法连接水管。
- (10) 在确认供电系统中的电表、导线、开关、插座、保险丝的额定值符合本产品用电要求后,再在合适位置接一个单独的电源插座给电热水器供电(如图五)。电源插座的离地安装高度不低于1.8米。