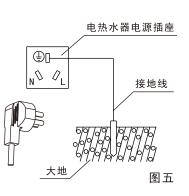

力诺瑞特

- ④ 正常使用情况下,应定期打开安全阀(图 三)手柄,以去掉碳酸钙沉积,方法是: 将排泄手柄向上扳动至水平位置,若有 水从泄压口流出,则证明没有堵塞;如 无水流出,注意须将排泄手柄复位,并 通知我司维修人员检修。
- (9) 用户若想多路供水可按(图四)方法连接水管。
- (10) 在确认供电系统中的电表、导线、开关、插座、保险丝的额定值符合本产品用电要求后,再在合适位置接一个单独的电源插座给电热水器供电(如图五)。电源插座的离地安装高度不低于1.8米。

#### 注意:

- ① 插座请勿置于水容易淋到的地方。
- ② 插座必须有可靠的接地线。
- ③ 插座应保持干燥以防漏电。
- ④ 必须由专业人员进行电气安装。
- 3. 检查及试运行
- (1)管路连接、走向应合理,各连接处无渗 漏水现象。
- (2) 电气配置应安全、正确,电热水器应可 靠接地,电源插头与插座配合紧密。
- (3) 机械连接应牢固可靠。
- (4)用试电笔或万用表对外壳可能漏电部位 进行检查,确保电热水器安全、正常。
- (5)电热水器应按照本说明书中的使用方法 运行,各项性能指标与本说明书相符 合。