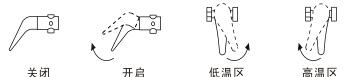

注意:

- ① 出厂原装标识0.75MPa的安全阀应安装在进水口接头上(如图一),其箭头指向与电热水器进水流动方向一致(如图三),安全阀进水口处需安装带网密封垫片;同时安装安全阀泄压口排水软管,应保持向下倾斜状态,并安装在无霜的环境中,再将其延伸到地漏处,保持与大气相通,妥善固定防止排出热水或蒸汽烫伤。安全阀可防止内胆压力超过额定压力0.1MPa,若内胆压力过高,则安全阀自动开启,从其泄压口向外排水以释放压力。
- ② 连接电热水器的水管必须能耐压0.8MPa和耐温100℃以上(建议用硬金属水管),接头处 缠绕密封胶带以保证密封。
- ③ 用水处应可通畅排水。

力诺瑞特

- ④ 正常使用情况下,应定期打开安全阀(图 三)手柄,以去掉碳酸钙沉积,方法是: 将排泄手柄向上扳动至水平位置,若有 水从泄压口流出,则证明没有堵塞;如 无水流出,注意须将排泄手柄复位,并 通知我司维修人员检修。
- (9) 用户若想多路供水可按(图四)方法连接水管。
- (10) 在确认供电系统中的电表、导线、开关、插座、保险丝的额定值符合本产品用电要求后,再在合适位置接一个单独的电源插座给电热水器供电(如图五)。电源插座的离地安装高度不低于1.8米。

### 六、排空清洗

- 1. 排污前一定要先切断电源,关闭进水阀。
- 本产品配有独立排污口,见(图一),您可通过该排污口将热水器进行排空。方法 是:关闭自来水,将混水阀手柄扳起并顺时针旋至高温区,拆下防电墙罩,再用套筒 扳手旋下排污口堵头(注意避免热水烫手),即可把电热水器内的水排空。
- 3. 排空后,将排污口堵头和排污口盖重新安装好。
- 若要清洗热水器外部,可用湿布蘸取少量中性清洗剂轻轻擦拭(不要用汽油或其它溶液),再用清水抹净后用干布擦干,保持电热水器干燥。
- 5. 花洒出水不畅时,可能由其内部堵塞而引起,要将花洒卸下去除堵塞物。

五、使用方法

 首次使用或将内胆排空后再次使用时,必须先将热水器内胆注满水。方法是:打开进 水阀,将混水阀手柄扳起顺时针旋至高温区,即开始向内胆注水,待热水出口出水 时,表明已注满水,再将混水阀手柄逆时针转至低温区,并推向关闭位置(如图六)。

 将电源插头插入电源插座给热水器通电,机身上加热指示灯点亮,表示机器正常工作 并已进入加热状态。

注意:

- (1) 控制面板上的防电墙安全标识在正常工作状态不亮,如果该标识的灯亮,表示地线带
  - 电。此时应立即停止使用电热水器。并拔下其电源插头或断开与供电电路的一切连
  - 接,并与制造厂的维修人员联系处理。
- (2) 如果电源软线损坏,为避免危险,必须由制造厂或其维修部或类似的专业人员来更