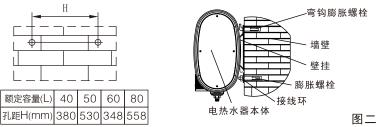

#### 二、技术参数

额定电压: 220V~
 额定功率: 3000W
 防水等级: IPX4
 额定压力: 0.7MPa
 供水压力: ≥0.05MPa
 额定频率: 50Hz
 电器类别: I类
 按GB21519-2008,此系列产品的能效等级为2级

三、型号规格

| 型号      | 额定容量(L) | 净重(kg) | 外形尺寸<br>L(mm)×A(mm)×B(mm) |
|---------|---------|--------|---------------------------|
| F40-30S | 40      | 22.0   | 833×489×265               |
| F50-30S | 50      | 27.5   | 983×489×265               |
| F60-30S | 60      | 28.0   | 850×577×315               |
| F80-30S | 80      | 32.5   | 1052×577×315              |

- (5) 把弯钩膨胀螺栓插入孔中,旋紧并使挂钩向上。
- (6)将电热水器抬起,使两壁挂的两个方孔对准两个弯钩膨胀螺栓的弯钩挂牢,并检查弯 钩膨胀螺栓是否有松动,确保电热水器安装牢固。
- (7)将安全阀、排水软管、混水阀、自来水进水管、花洒等与电热水器连接好(接头处装密 封圈),如(图一)。
- (8) 在墙壁上合适位置将机身上外露的接线环用膨胀螺栓固定,注意不要与安装电热水器 的弯钩膨胀螺栓及电热水器连在一起(如图二)。