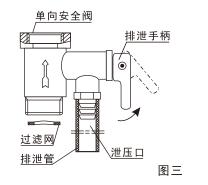

注意:

- ① 出厂原装标识0.75MPa的安全阀应安装在进水口接头上(如图一),其箭头指向与电热水器进水流动方向一致(如图三),安全阀进水口处需安装带网密封垫片;同时安装安全阀泄压口排水软管,应保持向下倾斜状态,并安装在无霜的环境中,再将其延伸到地漏处,保持与大气相通,妥善固定防止排出热水或蒸汽烫伤。安全阀可防止内胆压力超过额定压力0.1MPa,若内胆压力过高,则安全阀自动开启,从其泄压口向外排水以释放压力。
- ② 连接电热水器的水管必须能耐压0.8MPa和耐温100℃以上(建议用硬金属水管),接头处 缠绕密封胶带以保证密封。
- ③ 用水处应可通畅排水。

力诺瑞特

- ④ 正常使用情况下,应定期打开安全阀(图 三)手柄,以去掉碳酸钙沉积,方法是: 将排泄手柄向上扳动至水平位置,若有 水从泄压口流出,则证明没有堵塞;如 无水流出,注意须将排泄手柄复位,并 通知我司维修人员检修。
- (9) 用户若想多路供水可按(图四)方法连接水管。
- (10) 在确认供电系统中的电表、导线、开关、插座、保险丝的额定值符合本产品用电要求后,再在合适位置接一个单独的电源插座给电热水器供电(如图五)。电源插座的离地安装高度不低于1.8米。