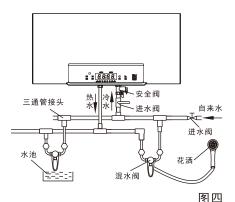

力诺瑞特

- ④ 正常使用情况下,应定期打开安全阀(图 三)手柄,以去掉碳酸钙沉积,方法是: 将排泄手柄向上扳动至水平位置,若有 水从泄压口流出,则证明没有堵塞;如 无水流出,注意须将排泄手柄复位,并 通知我司维修人员检修。
- (9) 用户若想多路供水可按(图四)方法连接水管。
- (10) 在确认供电系统中的电表、导线、开关、插座、保险丝的额定值符合本产品用电要求后,再在合适位置接一个单独的电源插座给电热水器供电(如图五)。电源插座的离地安装高度不低于1.8米。