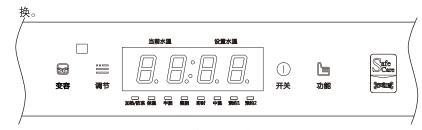

- (操作面板示意图)
- 3. 操作方法 (1) 开机:
- 通电后待机状态下轻触"开关"键即开机,并进入即时工作方式,此时"即时"指示 灯白光点亮;开机状态下轻触"开关"键即返回到待机状态,此时仅显示当前水温。
- ② 在加热/防冻状态下"加热/防冻"指示灯点亮(发白光),显示屏左侧两位显示当前水 温,右侧两位显示设置水温。保温状态下"保温"指示点亮(发黄绿光),显示当前水温、设置水温;在预约1、预约2、预约1+预约2工作方式的等待加热过程中交替显示当前水温/设置水温、对应预约时间。
- ③ 系统带断电记忆功能,当发生停电现象后保存原有设置参数,待恢复供电时,自动返回到即时工作方式。

- (2) 调节设置水温:
- ① 开机后在即时工作方式时,轻触"调节"键进入水温设置状态,此时显示屏上的设置 水温数值闪烁,再按一次"调节"键则加1,长按则数据快速递增,设置范围从30到 75℃(调整至上限时则跳至下限)。
- ② 中温工作方式的设置水温固定为55℃;预约1、预约2、预约1+预约2工作方式下不能 对设置水温进行调整,其值按即时工作方式的设置水温。
- ③ 水温设置状态下无按键操作5秒后即自动退出设置状态。
- (3) 功率设定:

开机后按"变容"键时,按"半胆→整胆"选取加热功率(循环式,对对应指示灯白 光点亮,其中半胆表示3000W,整胆表示2000W。

- (4) 预约用水时间设置:
- ① 开机后按"功能"键进入预约1工作方式时,先闪烁显示预约1时间(共5次),同时预约1工作方式指示灯跟随闪烁(白光闪烁);按"调节"键进入预约1时间设置状态,此时显示屏左侧两位闪烁时间数值,第3位闪烁显示"h",再按一次该小时位加1,长按该键时数据快速递增,范围从1到24小时(调至上限后即返回下限),无按键操作5秒后即自动保存并退出预约时间设置状态。预约1时间数值表示预约1用水时刻与预约计时递减起点时刻的时间差,开机进入预约1工作方式后,该时间数值按24h制计时递减(每过1小时减1,在1-24循环)。若预约1时间设为24,表示在次日用水。例如:进入预约1工作方式的时刻为10:30,将预约1时间调整为10,则表示20:30系统会自动将水加热到设置水温;若不改变预约1时间值,以后每天都会自动在预约1用水时刻将水加热至设置水温。
- ② 开机后处于预约2工作方式时,按"调节"键进入预约2时间设置状态,其余同上类 推。
- ③ 调整预约1、预约2时间时,两者时间值不会相同,因为按"调节"键会自动跳过已设置 的预约1或预约2时间。
- ④ 在预约1+预约2工作方式时,不能对预约时间进行调整,其值按原已设置的预约1、预 约2时间。
- (5) 工作方式的选择及功能:
- ① 开机后,轻触"功能"键即可依次循环选择"即时"、"中温"、"预约1"、"预约 2"、"预约1+预约2"工作方式。
- ② 各工作方式对应的功能如下:

a.即时:此工作方式下系统以设置功率进行加热,加热到设定水温后则转为保温状态,在保温状态下,当前水温下降一定温度后又自动加热,如此循环。该工作方式适于每天不定时使用热水的用户。

b.中温:此工作方式下的设置水温固定为55℃,以设置功率加热到55℃后则进入保温 状态,在保温状态下,当前水温下降一定温度后又自动加热,如此循环。该工作方式 适于每天不定时使用中温热水的用户。

c.预约1:此工作方式下系统自动判断,如果到预约1用水时刻的加热时间足够,则在 相应时刻按设置功率进入加热状态,使得在预约1用水时刻等于或接近设置水温。若 因提前用水原因导致预约1用水时刻达不到设置水温,则加热至设置水温后才退出加 热/保温状态。该工作方式适于每天在固定时段使用热水的用户,且可以根据用水要 求,将水温自动加热到设定温度。

d.预约2:功能同预约1,只是对应为预约2用水时间。

e.预约1+预约2此工作方式为预约1和预约2的组合,系统按时间顺序依次进入对应的预 约1或预约2工作方式。

(6) 屏保功能:

a.通电未开机,未处防冻加热状态下连续3min内无任何按键操作后即转入屏保状态, 此时当前水温(即四位数码管左侧两位)转为以较暗的亮度来显示;此屏保状态在有 任何按键操作时或者在转为防冻加热状态时即退出。

b.通电开机后,处于非加热状态下若连续3min内无任何按键操作后即转入屏保状态, 此时四位数码管仅显示当前水温(即左侧两位)且转为以较暗的亮度来显示,对应工 作方式指示灯保持点亮;此屏保状态在有任何按键操作时或者在转为加热状态时即退 出。