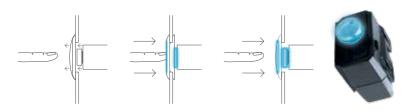

# SMOOTH OPERATOR

Whereas traditional switches use rocker mechanisms with angled dollies, ULTI mechanical switches are empowered by the patented i.m.press mechanism. This sets free the design paradigm and enables the switches to look and perform every bit as stylishly as their electronic counterparts.

# THE SECRET WITHIN

ULTI's unique iso-motion-press (i.m.press) mechanism ensures switches stay in a uniform position and can be swiftly and surely operated with a simple motion. With dollies maintaining the same position, whether on or off, i.m.press empowers the world's first ever fully flush-faced 250V-rated mechanical switch.