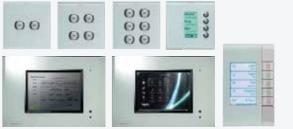

#### User-friendly interface

The ULTI EZinstall3 mini home control system GUI design is perfectly straightforward. Easy-to-understand icons represent your various devices or you can use your favorite images to symbolize scenes and scheduling. Keep your most frequently used functions on your home page. Resize the icons and personalize your interface.

#### Multi-mobile compatible

The ULTI GUI is simultaneously compatible with both IOS and Android platforms.

# Enhanced Dynamic Labelling Technology (eDLT) Input Unit The ULTI C-Bus eDLT provides sophisticated and user-friendly control of C-Bus system with innovative features such as dual action buttons, high resolution color screen and status information like temperature and time. Put, simply, the ULTI C-Bus eDLT is the most advanced wall switch. Light Light Off Fan 88 Medium Outside 22°C 5:15pm 22°