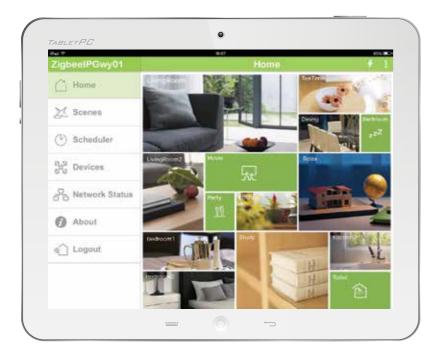

# INTEGRATED SOLUTION CONTROLS

The new generation ULTI EZinstall3 is much more than a wireless, lighting control system. Advanced technology has transformed it into a mini home control system when combined with the revolutionary ULTI IP gateway and IR converter.

#### ULTI IP gateway – your home's nerve centre

The ULTI IP gateway adds a whole new level of functionality and connectivity to ULTI EZinstall3.

Just connect your ULTI IP gateway with ULTI EZinstall3 devices to be able to run your home the smart way. The user interface is easy to understand and ensures effortless home control on a daily basis.

#### User-friendly interface

The ULTI EZinstall3 mini home control system GUI design is perfectly straightforward. Easy-to-understand icons represent your various devices or you can use your favorite images to symbolize scenes and scheduling. Keep your most frequently used functions on your home page. Resize the icons and personalize your interface.