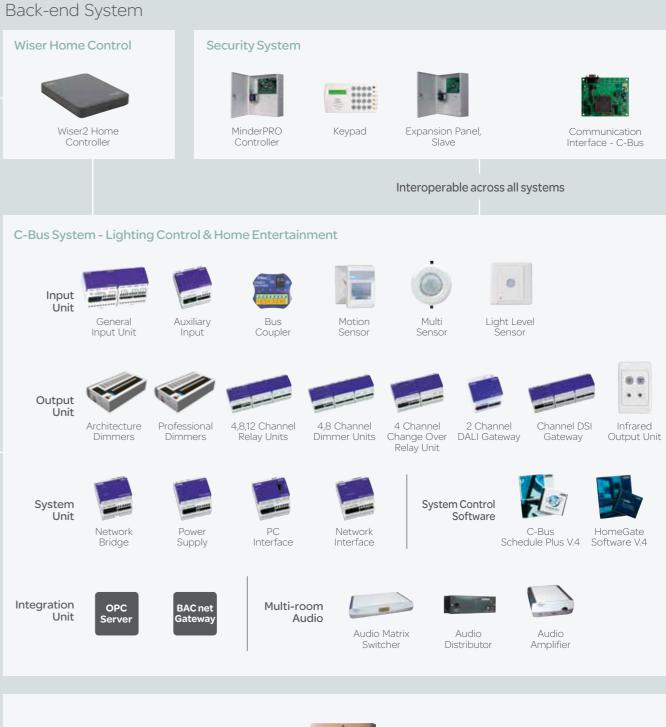

# Enhanced Dynamic Labelling Technology (eDLT) Input Unit The ULTI C-Bus eDLT provides sophisticated and user-friendly control of C-Bus system with innovative features such as dual action buttons, high resolution color screen and status information like temperature and time. Put, simply, the ULTI C-Bus eDLT is the most advanced wall switch. Light Light Off Fan 88 Medium Outside 22°C 5:15pm 22°