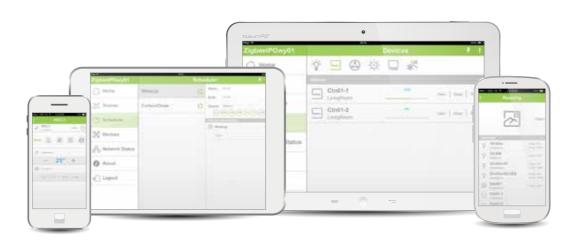

#### Multi-mobile compatible

The ULTI GUI is simultaneously compatible with both IOS and Android platforms.