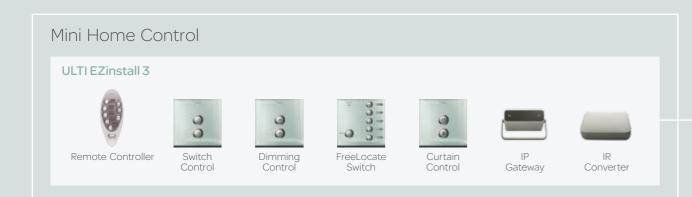

ULTI EZinstall3 TruRetrofit wireless technology can be installed in around five minutes. Simply remove your original switches and replace them with the ULTI design of your choice.

With ZigBee peer-to-peer standard wireless, each ULTI EZinstall3 switch becomes a node in your very own home control network.

# INTEGRATED SOLUTION CONTROLS

The new generation ULTI EZinstall3 is much more than a wireless, lighting control system. Advanced technology has transformed it into a mini home control system when combined with the revolutionary ULTI IP gateway and IR converter.

#### ULTI IP gateway – your home's nerve centre

The ULTI IP gateway adds a whole new level of functionality and connectivity to ULTI EZinstall3.

Just connect your ULTI IP gateway with ULTI EZinstall3 devices to be able to run your home the smart way. The user interface is easy to understand and ensures effortless home control on a daily basis.

#### Remote TV and air-conditioning control

By adding a compact and inconspicuous IR converter, the ULTI EZinstall3 controls your TV. Use your mobile device to select your favorite channel, and access the volume and on/off controls.

#### FreeLocate Switch

"EZinstall3" FreeLocate 2-Scene Switch

"EZinstall3" FreeLocate 5-Scene Switch

#### Remote Controller

"EZinstall3" Handheld Remote Controller

#### Other

"EZinstall3" IR Converter

"EZinstall3" IP Gateway

"EZinstall3" 0-10V Dimmer Interface