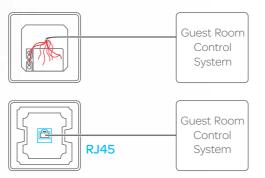

# RELIABILITY HAS NEVER BEEN SO BEAUTIFUL

Extra-low-voltage control wallplates incorporating built-in RJ45 sockets are another area where ULTI sensuality can help your hotel set new benchmarks for simplicity and style. The ULTI ELV+ range of extra-lowvoltage control wallplates is fully compatible with all state-of-the-art, centralized control systems in hotel guest rooms. There is no easier way to resolve long-standing reliability issues caused by compatibility problems between data cables and conventional 240V terminals. In addition to more reliable performance and a significant reduction of data losses, ULTI ELV+ will further add to your bottom line by measurably cutting installation times. Easily combinable with other switches, sockets and accessories in the ULTI range, ULTI ELV+ is the only currently available hotel management system connection, which won't compromise your guest rooms with sockets in different designs.