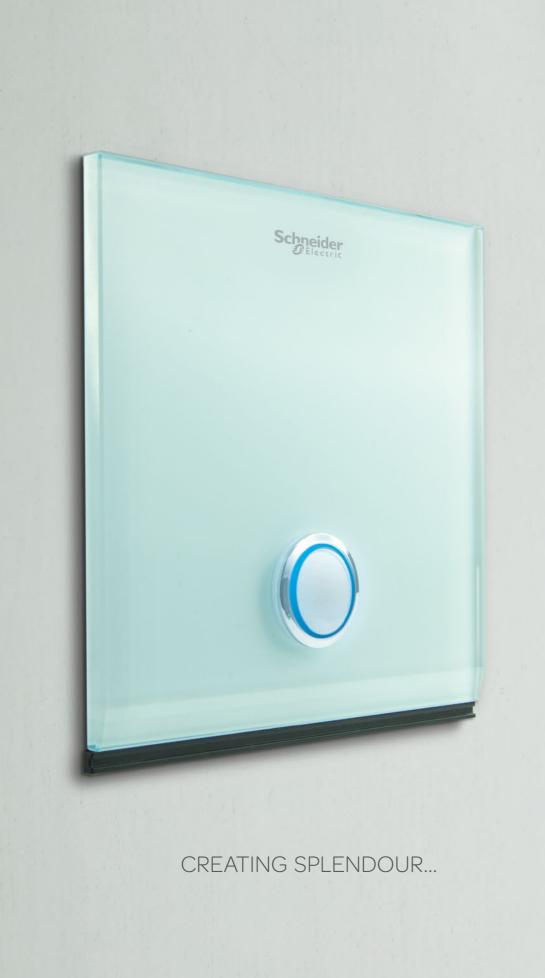

# SMOOTH OPERATOR

Whereas traditional switches use rocker mechanisms with angled dollies, ULTI mechanical switches are empowered by the patented i.m.press mechanism. This sets free the design paradigm and enables the switches to look and perform every bit as stylishly as their electronic counterparts.

# THE SECRET WITHIN

ULTI's unique iso-motion-press (i.m.press) mechanism ensures switches stay in a uniform position and can be swiftly and surely operated with a simple motion. With dollies maintaining the same position, whether on or off, i.m.press empowers the world's first ever fully flush-faced 250V-rated mechanical switch.