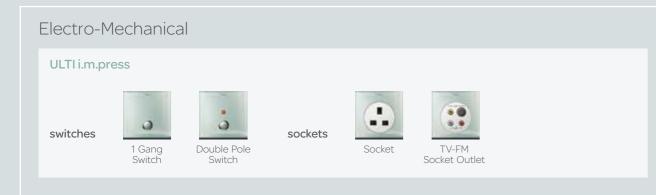

# SMOOTH OPERATOR

Whereas traditional switches use rocker mechanisms with angled dollies, ULTI mechanical switches are empowered by the patented i.m.press mechanism. This sets free the design paradigm and enables the switches to look and perform every bit as stylishly as their electronic counterparts.

# THE SECRET WITHIN

ULTI's unique iso-motion-press (i.m.press) mechanism ensures switches stay in a uniform position and can be swiftly and surely operated with a simple motion. With dollies maintaining the same position, whether on or off, i.m.press empowers the world's first ever fully flush-faced 250V-rated mechanical switch.

#### Mechanical switches and sockets

**Colour Options** 

Crystal Glass

Brushed Silver

Champagne Gold

Pearl White

#### Switch

110V 1 / 2 / 4 Gang 2 Way 16AX "i.m.press" Switch 250V 1 / 2 / 4 Gang 1 Way 16AX "i.m.press" Switch 250V 1 / 2 / 4 Gang 2 Way 16AX "i.m.press" Switch 250V 1 Gang 4A Bell Press Switch 250V 1 Gang 20A "i.m.press" Double Pole Switch with Pilot Light

#### Socket

110V 1 Gang 15A 3 pin Socket 250V 1 Gang 13A BS Socket 250V Twin Gang 13A BS Socket 250V 1 Gang 13A Switched BS Socket 250V Twin Gang 13A Switched BS Socket

250V 1 Gang 2 pin 10A Socket

250V 1 Gang 2 x 2 pin 10A Socket