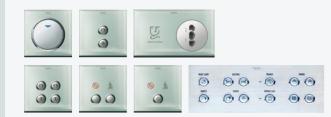

1. Service Message Indications

2. Power Master ON / OFF

3. Service Message Selection

4. Bathroom Wall Light / Bathroom Ceiling Light

5. Foyer Light / Ceiling Light

6. Wall Light /
Decoration Light /
Floor Light

7. Curtain