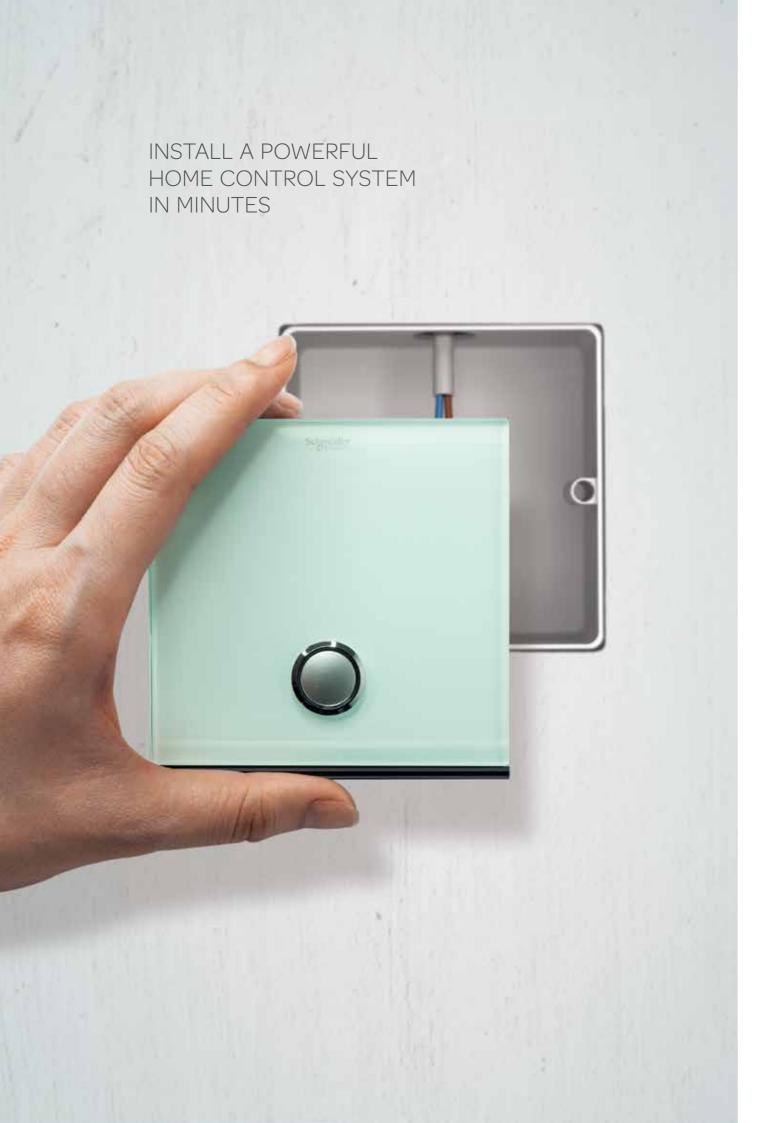

ULTI EZinstall3 TruRetrofit wireless technology can be installed in around five minutes. Simply remove your original switches and replace them with the ULTI design of your choice.

With ZigBee peer-to-peer standard wireless, each ULTI EZinstall3 switch becomes a node in your very own home control network.