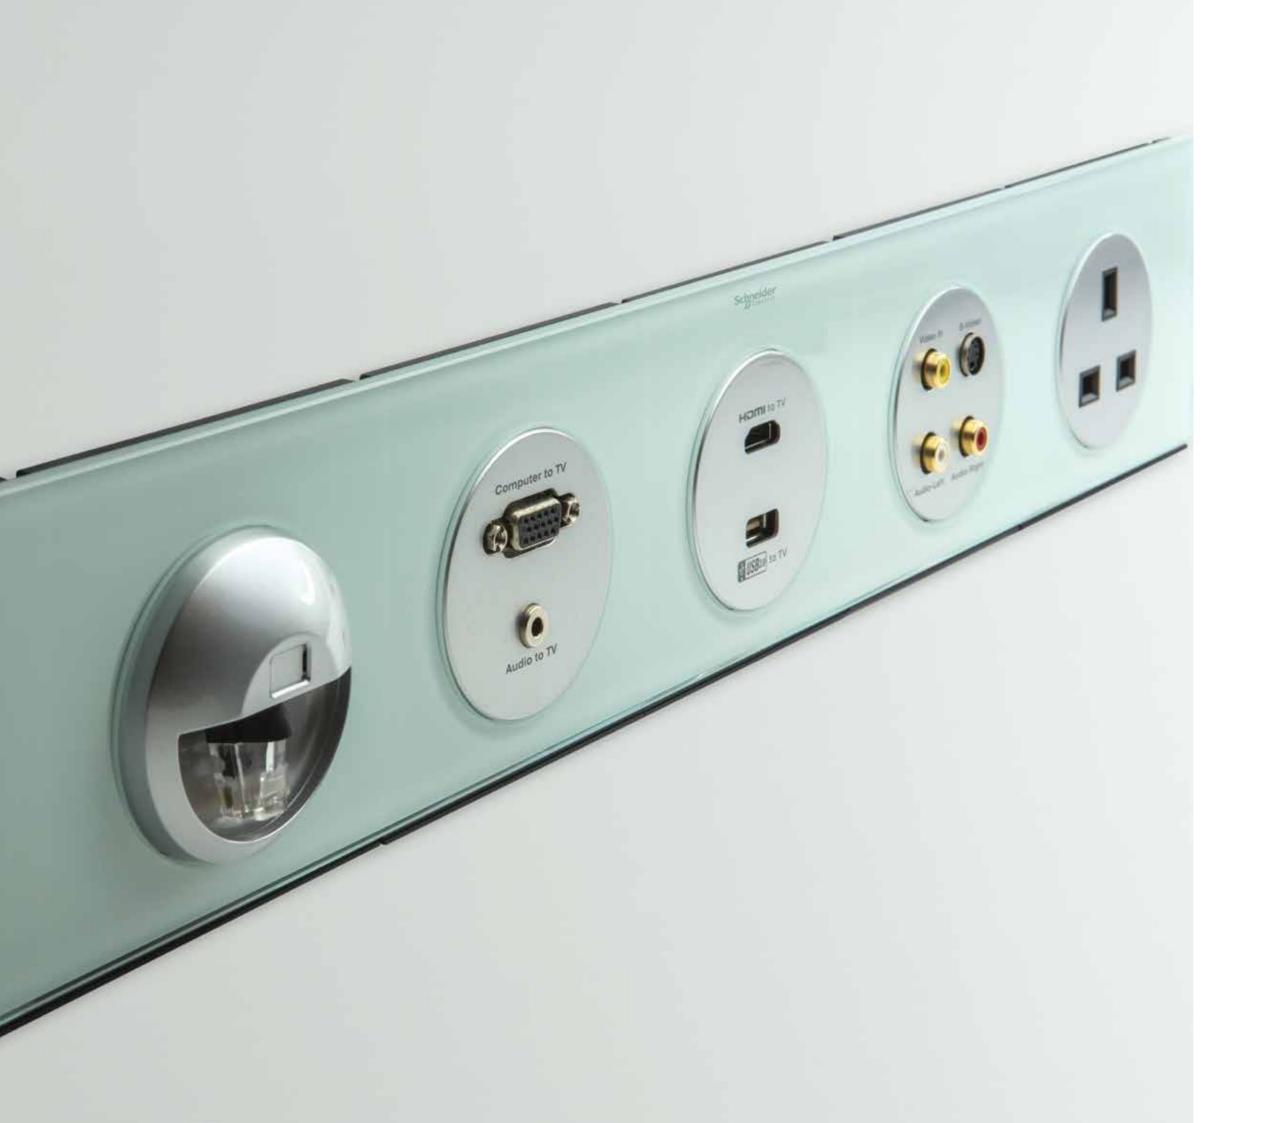

# TOTAL ENTERTAINMENT

Entertainment has taken on a whole new meaning with the digital revolution. Photos and videos can be shared instantly; movies and music can be carried around effortlessly. People are in charge of what, when and how they are entertained. Ultimately, the Total Entertainment solution ensures that all kinds of devices and media carriers are usable and adds a new dimension to in-room entertainment.

#### HDMI port

As the latest standard for ultimate High Definition transmission, our HDMI port enables instant viewing of HD video on inroom TVs direct from video recorders. It also conforms to HDMI 1.3 specifications with deep color support.

#### USB2.0 port

With a high-speed 480Mbps-rated connection, this port enables mega-pixel digital photos to be shared in their full glory via in-room TVs without lag or delay.

#### RCA and S video socket

Compatible with all devices, this handy 4-socket enables guests to enjoy personal music and videos.