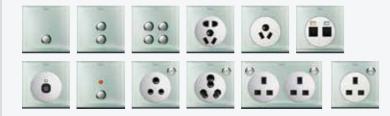

#### Switch

1 Gang 2000VA "EZinstall3" Switch

2 Gang 2 x 1000VA "EZinstall3" Switch

1 Gang 16A "EZinstall3" Double Pole Switch with Pilot Light

1 Gang 300VA "EZinstall3" Curtain Switch

2 Gang 2 x 300VA "EZinstall3" Curtain Switch

#### Dimmer

1 / 2 Gang 550W / 600W "EZinstall3" Dimmer 500v Plug Adapter Dimmer

#### FreeLocate Switch

"EZinstall3" FreeLocate 2-Scene Switch

"EZinstall3" FreeLocate 5-Scene Switch

#### Remote Controller

"EZinstall3" Handheld Remote Controller