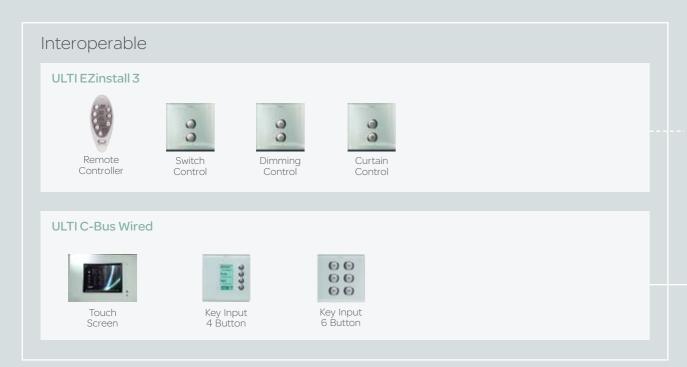

# Enhanced Dynamic Labelling Technology (eDLT) Input Unit The ULTI C-Bus eDLT provides sophisticated and user-friendly control of C-Bus system with innovative features such as dual action buttons, high resolution color screen and status information like temperature and time. Put, simply, the ULTI C-Bus eDLT is the most advanced wall switch. Light Light Off Fan 88 Medium Outside 22°C 5:15pm 22°

#### C-BUS™ CONVERGED INTELLIGENCE

C-Bus Technology™ is a futuristic alternative to conventional wiring that delivers extra functionality. This microprocessor-based system enables integrated control and management of virtually any type of electrical load, digital and analogue. You can set the operating variables and control relationships between C-Bus linked units. The system's innovative modular design and distributed intelligence also enhances set-up, maintenance and scaling efficiency with a single connection controlling an unlimited number of devices. Open protocol architecture ensures unrivalled interoperability. With C-Bus, you'll never have to worry about the control and integration of various devices being compromised by differences in origin, technology or brand.

#### Input Unit

2 / 4 / 6 Button "C-Bus" Key Input 4 / 5 Button DLT Key Input Colour Touch Screen Black & White Touch Screen 5 Button eDLT Key Input