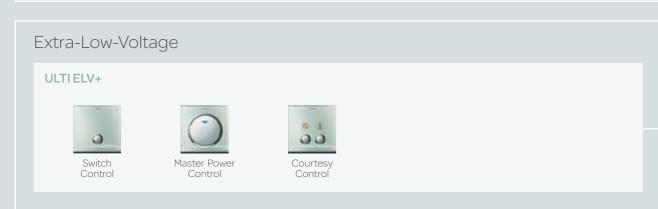

# RELIABILITY HAS NEVER BEEN SO BEAUTIFUL

Extra-low-voltage control wallplates incorporating built-in RJ45 sockets are another area where ULTI sensuality can help your hotel set new benchmarks for simplicity and style. The ULTI ELV+ range of extra-lowvoltage control wallplates is fully compatible with all state-of-the-art, centralized control systems in hotel guest rooms. There is no easier way to resolve long-standing reliability issues caused by compatibility problems between data cables and conventional 240V terminals. In addition to more reliable performance and a significant reduction of data losses, ULTI ELV+ will further add to your bottom line by measurably cutting installation times. Easily combinable with other switches, sockets and accessories in the ULTI range, ULTI ELV+ is the only currently available hotel management system connection, which won't compromise your guest rooms with sockets in different designs.

#### ELV+

Keycard Switch 5V/12V "Do Not Disturb / Please Clean Up" Control Switch-RJ45 "Do Not Disturb / Please Clean Up" Indicator with Bell Press-RJ45 Bedside Panel

1/2/4 Gang ELV Switch