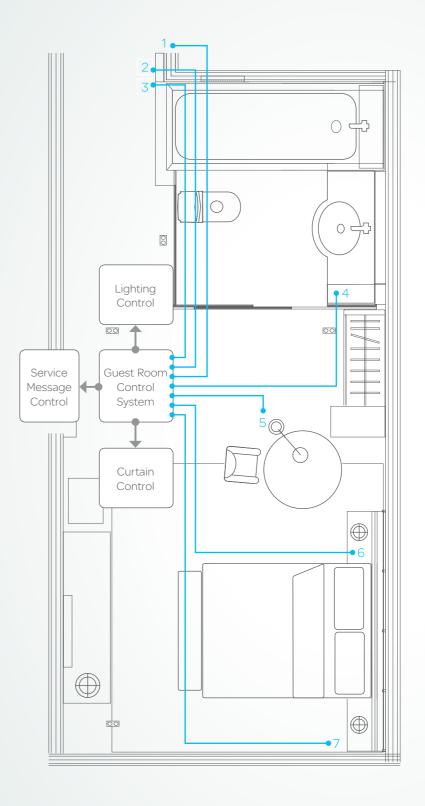

1. Service Message Indications

2. Power Master ON / OFF

3. Service Message Selection

4. Bathroom Wall Light / Bathroom Ceiling Light

5. Foyer Light / Ceiling Light

6. Wall Light /
Decoration Light /
Floor Light

7. Curtain