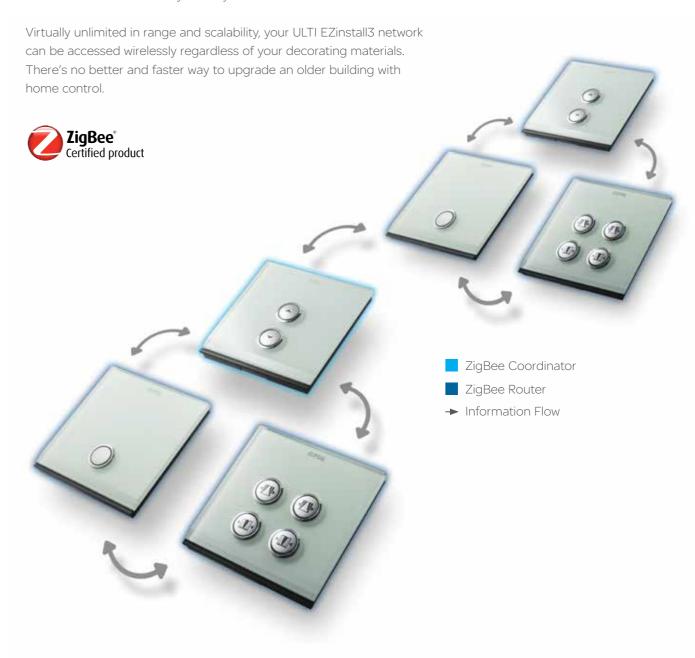

ULTI EZinstall3 TruRetrofit wireless technology can be installed in around five minutes. Simply remove your original switches and replace them with the ULTI design of your choice.

With ZigBee peer-to-peer standard wireless, each ULTI EZinstall3 switch becomes a node in your very own home control network.

# INTEGRATED SOLUTION CONTROLS

The new generation ULTI EZinstall3 is much more than a wireless, lighting control system. Advanced technology has transformed it into a mini home control system when combined with the revolutionary ULTI IP gateway and IR converter.