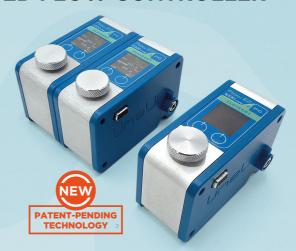

## THE MOST ADVANCED FLOW CONTROLLER

Easy to use: just dial in set pressure

Best performance available

No PC required

Expandable by the user

Engineered for microfluidics lab bench

Fluigent Flow EZ™ is the most advanced free-standing flow controller for microfluidic applications:

#### MOST INTUITIVE FLOW CONTROLLER

Directly dial in pressure set points on Flow EZ™

OI FD screen with intuitive menu

Be operational in minutes

### BEST PERFORMANCE AVAILABLE

Highest pressure stability

Fastest settling time

Best pressure resolution