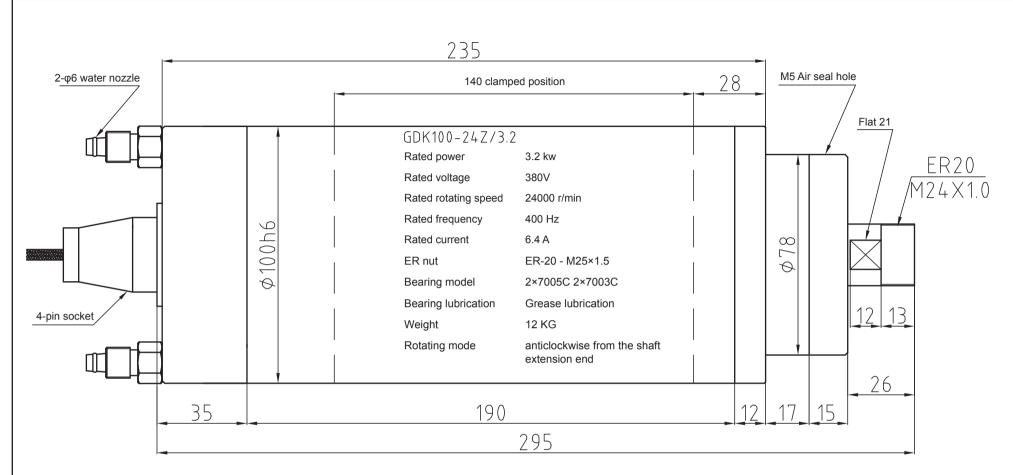

## Wiring description

| Pin | 4-pin socket                |  |  |  |  |  |
|-----|-----------------------------|--|--|--|--|--|
| 1   | U frequency converter phase |  |  |  |  |  |
| 2   | V frequency converter phase |  |  |  |  |  |
| 3   | W frequency converter phase |  |  |  |  |  |
| 4   | Wiring<br>ground            |  |  |  |  |  |

## Special warning:

- The electric main shaft shall be installed at the clamped position; otherwise the bearing will be easily damaged!
- The compressed air shall be dry and clean, and the filtering accuracy shall be 0.1 micron!
  Atmospheric pressure is 0.1- 0.2MPa, and the air seal shall be normally open. It is recommended to
  use the two-level filtration, with the filtration accuracy of 0.5 micron/0.1 micron respectively, and the
  air filter shall have automatic discharge device.

|                |                     |        |                                                   |           |      |               |  |  |        |       |                    | Six-pole constant torque 380V |
|----------------|---------------------|--------|---------------------------------------------------|-----------|------|---------------|--|--|--------|-------|--------------------|-------------------------------|
|                | Number<br>of places | Zoning | Modified<br>document number<br>Standardized<br>by | Signature | Date | Phase mark    |  |  | Weight | Scale | Outline<br>diagram |                               |
| Reviewe<br>by  | 1                   |        |                                                   |           |      |               |  |  |        |       |                    | GDK100-24Z/3.2                |
| Processe<br>by | ed                  |        | Approved<br>by                                    |           |      | Total page(s) |  |  | Page   |       |                    |                               |